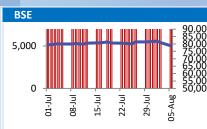

| Open               | 78588 |
|--------------------|-------|
| High               | 79781 |
| Low                | 78296 |
| Close              | 78759 |
| Change             | -2223 |
| Volume (Lacs)      | 11766 |
| Turnover (Rs.inCr) | 13677 |

India: The Indian benchmark indices ended at over a month low on Monday as Reliance Industries Ltd. and HDFC Bank Ltd. declined. The NSE Nifty 50 ended 662.10 points or 2.68%, lower at 24,055.60, the lowest since June 28. The S&P BSE Sensex ended 2,222.55 points or 2.74%, down at 78,759.40, the lowest level since June 26. Market is expected to open gap up and likely to witness positive move during the day.

| BSE Index Watch | Last  | 1 day | 1 wk  | 1 mth  | 1 yr  |
|-----------------|-------|-------|-------|--------|-------|
| SENSEX          | 78759 | -2.7% | -3.2% | -1.5%  | 19.8% |
| MIDCAP          | 45957 | -3.6% | -4.4% | -3.1%  | 52.4% |
| SMLCAP          | 52331 | -4.2% | -4.7% | -3.4%  | 49.2% |
| AUTO            | 55857 | -3.6% | -6.3% | -3.4%  | 59.2% |
| BANKEX          | 56941 | -2.6% | -2.9% | -5.6%  | 12.9% |
| Capital Goods   | 70443 | -4.1% | -6.6% | -6.2%  | 63.6% |
| FMCG            | 22220 | -0.7% | -1.8% | 6.2%   | 18.3% |
| Health Care     | 40067 | -1.8% | -0.5% | 4.8%   | 43.9% |
| IT              | 39201 | -3.5% | -6.0% | 1.9%   | 27.4% |
| METAL           | 30390 | -4.7% | -6.0% | -9.9%  | 40.4% |
| Oil & Gas       | 31057 | -3.9% | -3.7% | 3.0%   | 64.2% |
| Power           | 8139  | -3.9% | -0.7% | 0.5%   | 91.6% |
| Realty          | 7754  | -4.3% | -9.2% | -11.3% | 79.7% |