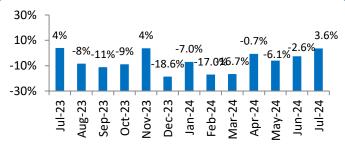

# Escorts Monthly Volume Growth (YoY) (Source: company data)

| 10 year G-Sec Yield | Current | Previous | Change  |  |
|---------------------|---------|----------|---------|--|
| US                  | 3.84%   | 3.79%    | 5 bps   |  |
| Japan               | 0.91%   | 0.79%    | 12 bps  |  |
| India               | 6.86%   | 6.89%    | (3) bps |  |
| UK                  | 3.87%   | 3.83%    | 4 bps   |  |
| Libor 3 Mths        | 5.49%   | 5.50%    | (1) bps |  |