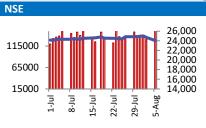

| Open               | 24303  |
|--------------------|--------|
| High               | 24350  |
| Low                | 23894  |
| Close              | 24056  |
| Change             | -662   |
| Volume(Lacs)       | 64623  |
| Turnover(Rs.in Cr) | 156833 |

India: The Indian benchmark indices ended at over a month low on Monday as Reliance Industries Ltd. and HDFC Bank Ltd. declined. The NSE Nifty 50 ended 662.10 points or 2.68%, lower at 24,055.60, the lowest since June 28. The S&P BSE Sensex ended 2,222.55 points or 2.74%, down at 78,759.40, the lowest level since June 26. Market is expected to open gap up and likely to witness positive move during the day.